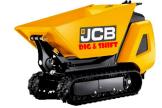

## **TRACKED MINI SKIP DUMPERS**

JCB HTD5 Dumpster

## Features

- Lifting buzzer and bull bar available as options
- Electric start as standard
- CESAR data tag option
- 2 speed tracking gives lower speed for precision and control and high speed for travelling across site
- Maximum machine width of just 690mm fits through a standard doorway
- 1,450mm tip height tips directly into a skip or high sided vehicle
- Pull out engine

| Model                                               | Dumpster   |
|-----------------------------------------------------|------------|
| Max. engine power kW (hp)                           | 4.4 (5.9)  |
| Max. carry capacity kg (lb)                         | 500 (1102) |
| Machine weight kg (lb)                              | 515 (1135) |
| Max. operating weight (with load) kg (lb)           | 975 (2150) |
| Max. machine width mm (ft-in)                       | 690 (2-3)  |
| Overall height (transport position) mm (ft-in)      | 1100 (3-7) |
| Skip height (tipping position) mm (ft-in)           | 800 (2-7)  |
| Max. height (tipping position) mm (ft-in)           | 2720 (9-0) |
| Skip ground clearance (tipping position) mm (ft-in) | 1450 (4-9) |
| Two speed tracking max. speed kph (mph)             | 4 (2.5)    |
| Fuel tank capacity litres (in3)                     | 4.3 (262)  |