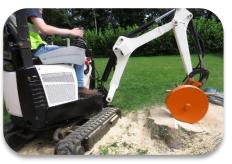

#### TREE STUMP GRINDER EXCAVATOR ATTACHMENT

This compact, affordable attachment, is specifically aimed at landscapers, estate management, golf clubs, tree surgeons and the tool/ plant hire industry to extend the utilisation of an existing excavator for stump grinding.

# **MAKE YOUR MINI DIGGER DO THE WORK!**

- Increase your digger's potential and your profits
- Geko Engineering's robust, compact design
- Low vibration for effortless hours of grinding
- Removes stumps to below ground level
- Supplied with stand to make attaching the grinder easy every time
- Customised bracket to fit your mini digger
- Fully guarded cutting wheel for operator and bystander safety
- Free delivery & installation

Suitable for mini diggers up to 3 tonnes

Before

After

**GRIND TREE STUMPS FROM THE COMFORT OF YOUR CAB** Call today for more information

www.gekoengineering.com