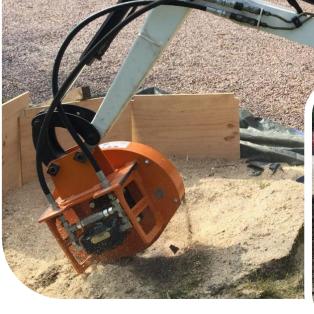

#### TREE STUMP GRINDER EXCAVATOR ATTACHMENT

This compact, affordable attachment, is specifically aimed at landscapers, estate management, golf clubs, tree surgeons and the tool/ plant hire industry to extend the utilisation of an existing excavator for stump grinding.

# **MAKE YOUR MINI DIGGER DO THE WORK!**

- Increase your digger's potential and your profits
- Geko Engineering's robust, compact design
- Low vibration for effortless hours of grinding
- Removes stumps to below ground level
- Supplied with stand to make attaching the grinder easy every time
- Customised bracket to fit your mini digger
- Fully guarded cutting wheel for operator and bystander safety
- Free delivery & installation