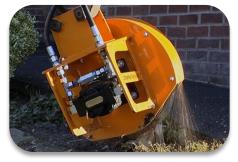

**Low Vibration** Compared to a walk-behind stump grinder, the Stump Beaver has low vibration, which means low operator fatigue.

**Safety Guard** Fully guarded to ensure safety for the operator and bystanders.

**Low Maintenance** No engine, belts or tyres to service. Low maintenance means you save time and money.

**Grind Deeper** Perfect attachment for re-surfacing and re-seeding as there is no depth restriction.