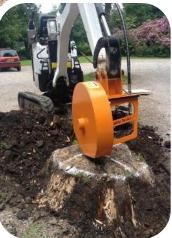

Suitable for mini diggers up to 3 tonnes

Before

After

**GRIND TREE STUMPS FROM THE COMFORT OF YOUR CAB** Call today for more information

www.gekoengineering.com